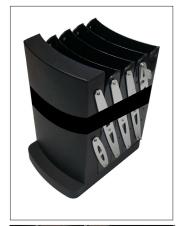

#### Step 1

Take the Literature Display (2) out of Case (1) & set in desired location. Remove the Elastic Secure Strap (3) from the Literure Display (2).

#### Step 2

With both hands lift the top rack upwards to expand the Literature Display (2) to its full height.