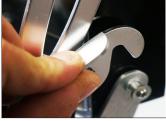

# **Step 3**Turn the locking arms

downward to secure the Literature Display in place.