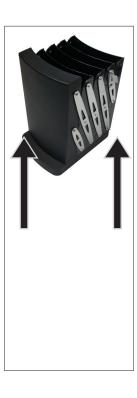

#### Step 2

With both hands lift the top rack upwards to expand the Literature Display (2) to its full height.